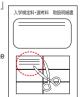

### (Paying at Convenience Store)

Affix the receipt portion to "The Certificate of Payment" in the designated location.

\*\*When attaching the certificate of payment, be sure to use glue which is suitable for use with thermal paper and pressure-sensitive paper Please check the glue label.