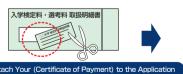

Then all of your application information is displayed. Click Blue-button "証明書を発行する". Affix the cutting portion of "収納証明書"(The Certificate

of Payment) in the designated location. Enclose in an envelope with all other necessary application documents

### (Paying at Convenience Store)

Affix the receipt portion to "The Certificate of Payment" in the designated location.

\*\*When attaching the certificate of payment, be sure to use glue which is suitable for use with thermal paper and pressure-sensitive paper Please check the glue label.