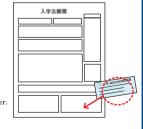

Then all of your application information is displayed. Click Blue-button "証明書を発行する". Affix the cutting portion of "収納証明書"(The Certificate

of Payment) in the designated location. Enclose in an envelope with all other necessary application documents

### (Paying at Convenience Store)

Affix the receipt portion to "The Certificate of Payment" in the designated location.

\*\*When attaching the certificate of payment, be sure to use glue which is suitable for use with thermal paper and pressure-sensitive paper Please check the glue label.